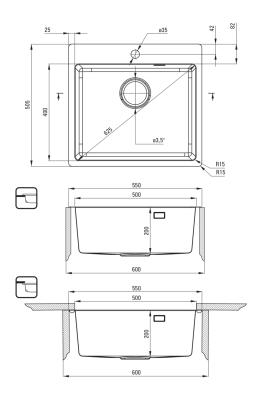

## Sink

| Finish                     | steel                       |
|----------------------------|-----------------------------|
| Surface type               | satin, brushed              |
| Material                   | steel 304                   |
| Installation method        | inset, flush, under mounted |
| Number of bowls            | 1                           |
| Minimum cabinet width [mm] | 600                         |
| Width [mm]                 | 505                         |
| Length [mm]                | 550                         |
| Height [mm]                | 200                         |
| Bowl depth [mm]            | 200                         |
| Cut-out length [mm]        | 530                         |
| Cut-out width [mm]         | 485                         |
| Cut-out length [mm]        | 500                         |
| Cut-out width [mm]         | 400                         |
| Steel thickness [mm]       | 1                           |
| Equipped with accessories  | Yes                         |
| Number of holes            | 1                           |
| Additional features        | drain cover included        |
| Waste kit                  |                             |