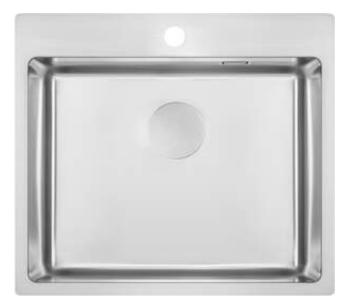

## OLFATO Steel sink, 1-bowl

Product code: ZPO\_010B EAN: 5907650873792 Color: brushed steel Warranty [years]: 2

## Features:

- Drain cover
- High-strength stainless steel
- The sink is equipped with fittings with a connection to the dishwasher
- · Natural antiseptic properties of steel
- The exceptionally spacious and deep bowl will even accommodate trays taken out of the oven
- \* Space-saving siphon which facilitates e.g. sorting waste
- Dedicated cleaning agent, safe for cleaned surfaces